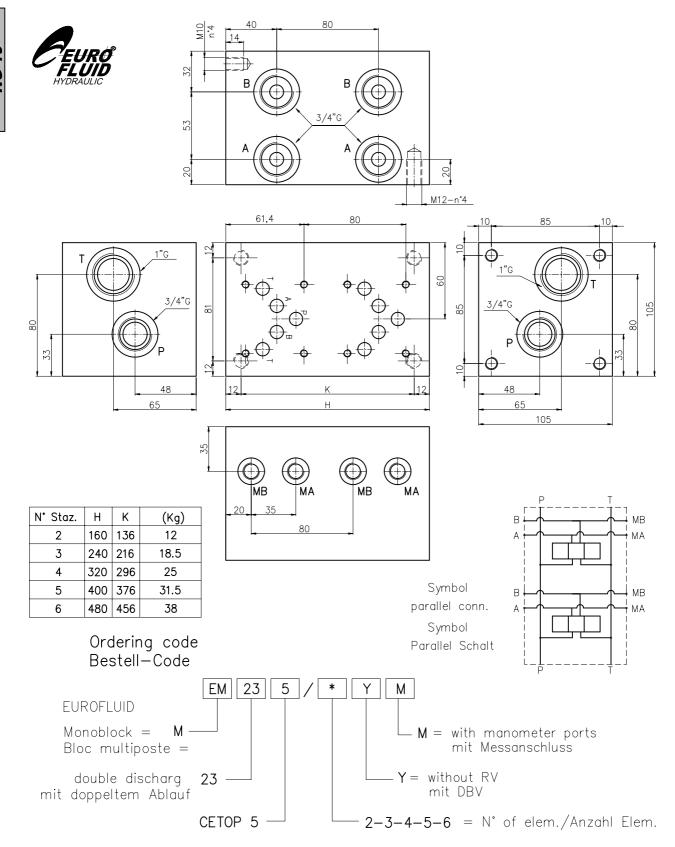

# MONOBLOCK TYPE EM235/..YM MONOBLOCK TYP EM235/..YM

Monoblock with ports A-B=3/4"G on the side. P=3/4"G, T=1"G. Version with double discharg, with manometer 1/4"G on A-B Monoblock seitl. Anschl. A-B=3/4"G. P=3/4"G, T=1"G. Version mit doppeltem Ablauf und mit Messanschluss R=1/4"G in A-B.