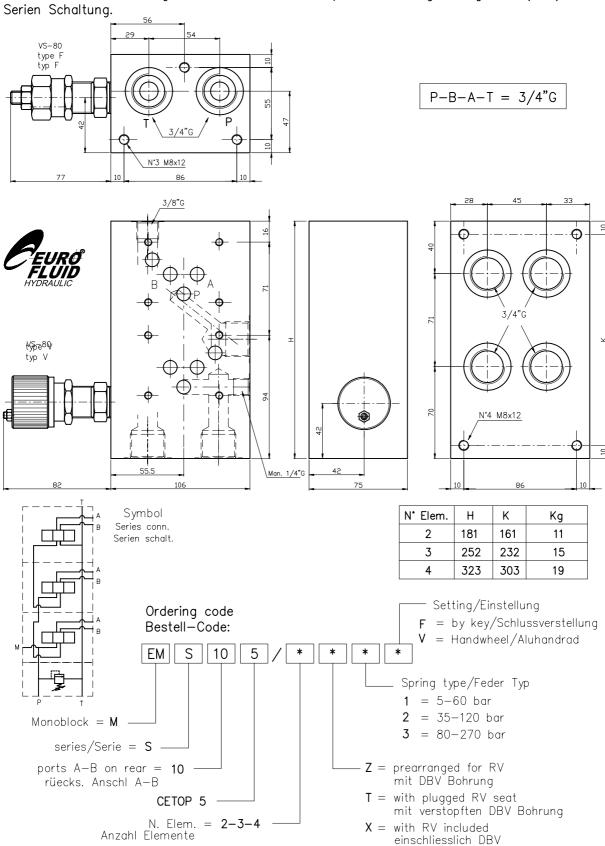

### MONOBLOCK TYPE EMS105/... MONOBLOCK TYP EMS105/...

Monoblock with ports A-B on rear, with/without pressure reliefvalve.(RV) Series connection. Monoblock mit rüeckseitigen Anschlüesse A-B, mit/ohne Druckbegrenzungsventil.(DBV) Serien Schaltung