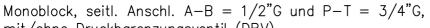

#### MONOBLOCK TYPE EM205/.... MONOBLOCK TYP EM205/...

Monoblock with side ports A-B=1/2 and P-T=3/4 G, with/without pressure relief valve.(RV)

NOTES: See page 51 for technical characteristics of RV / The RV version with handwheel is not available. BEMERKUNG: Siehe techn. Daten des DBV auf Seite 51 / Die DBV version mit Handrad ist nicht lieferbar.

einschliesslich DBV