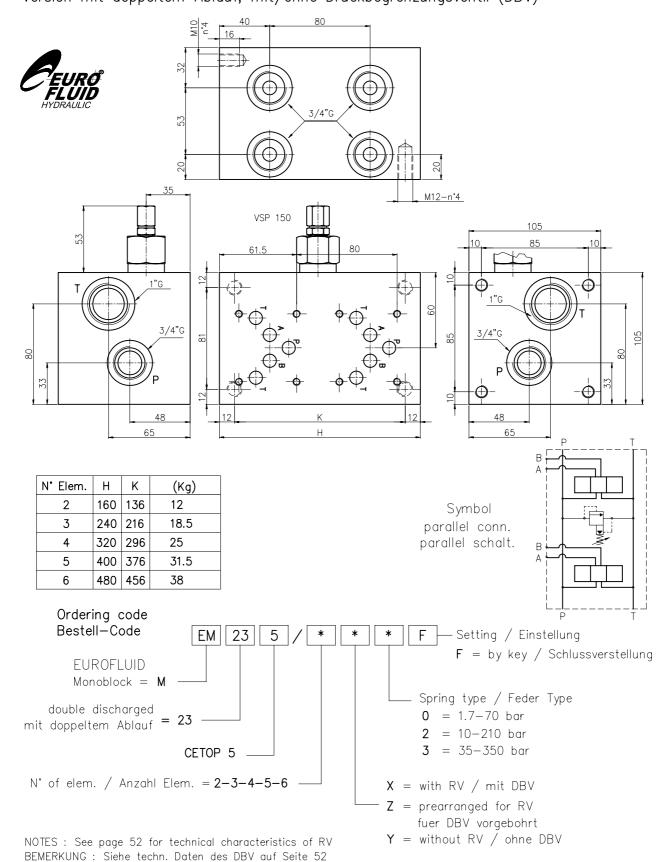

## MONOBLOCK TYPE EM235/... MONOBLOCK TYP EM235/...

Monoblock with side ports A-B-P=3/4 G, T=1 G. Version with double discharg, with/without pressure relief valve.(RV)

Monoblock, seitl. Anschl. A-B=3/4 G, P=3/4 G, T=1 G. Version mit doppeltem Ablauf, mit/ohne Druckbegrenzungsventil (DBV)

# MONOBLOCK TYPE EM235/..YM MONOBLOCK TYP EM235/..YM

Monoblock with ports A-B=3/4"G on the side. P=3/4"G, T=1"G. Version with double discharg, with manometer 1/4"G on A-B Monoblock seitl. Anschl. A-B=3/4"G. P=3/4"G, T=1"G. Version mit doppeltem Ablauf und mit Messanschluss R=1/4"G in A-B.