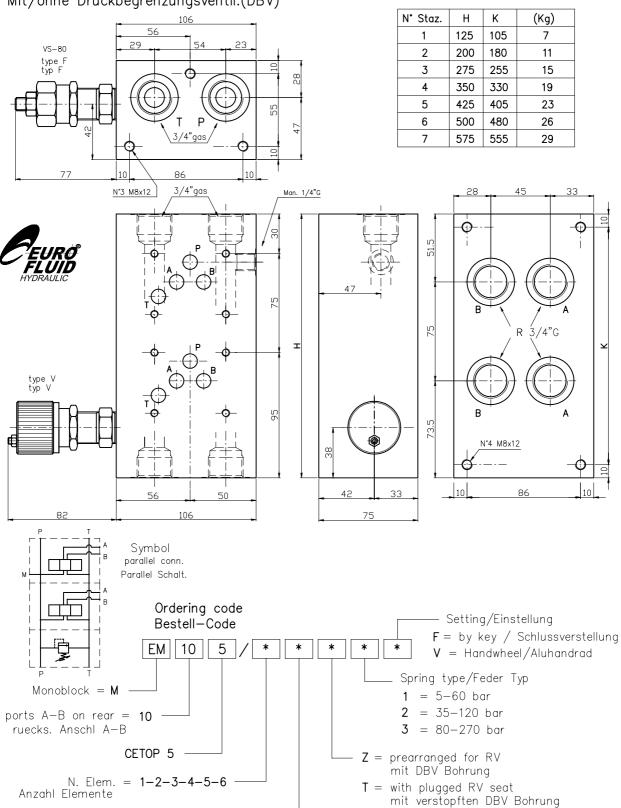

#### MONOBLOCK TYPE EM105/... MONOBLOCK TYP EM105/...

Monoblock with ports A-B on rear = 3/4°G, P-T = 3/4°G. With/without pressure relief valve.(RV)

Monoblock mit rueckseitigen Anschluesse A-B = 3/4°G, P-T = 3/4°G.

Mit/ohne Druckbegrenzungsventil.(DBV)

NOTES: See page 51 for technical characteristics of RV BEMERKUNG: Siehe techn. Daten des DBV auf Seite 51

X = with RV includedeinschliesslich DBV

 $R \ 3/4"G = 34 -$ 