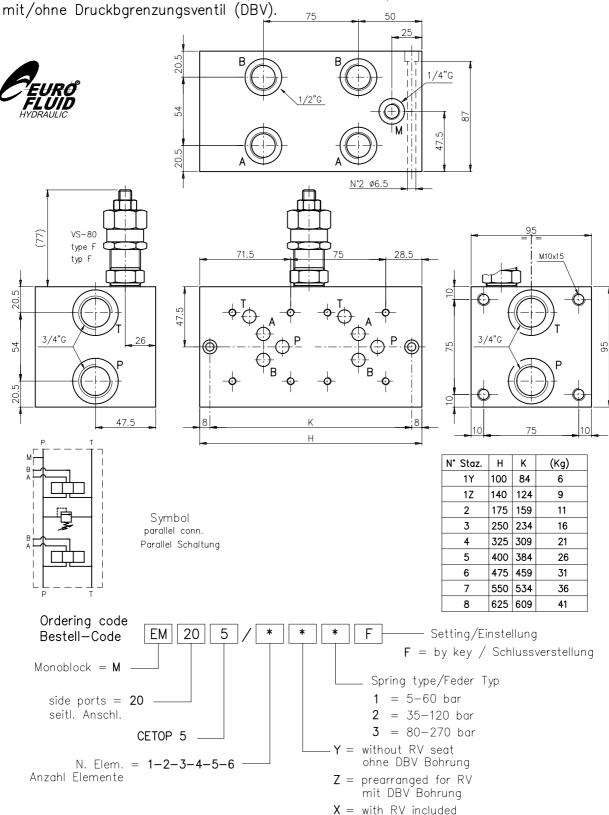

## MONOBLOCK TYPE EM205/.../K MONOBLOCK TYP EM205/.../K

Monoblock with ports A-B=1/2"G on the side, P-T=3/4"G. With/without pressure relief valve.(RV) Pre-arranged for 2/2 by-pass valve, normally open (N.A.) or normally close (N.C.)

Monoblock mit seitlichen Anschluesse A-B=1/2 G, P-T=3/4 G. Mit/ohne Druckbegrenzungsventil (DBV). Fuer 2/2 Sitzventil vorgebohrt, normalerweise geöffnet (N.A.) oder normalerweise geschlossen (N.C.)

NOTES: See page 51 for technical characteristics of RV / The RV version with handwheel is not available. See page 53.1 for technical characteristics of valve 2/2

BEMERKUNG : Siehe techn. Daten des DBV auf Seite 51 / Die DBV version mit Handrad ist nicht lieferbar. Siehe techn. Daten 2/2 Sitzventil auf Seite 53.1