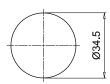

|                         |      |    |   |    |   |      |       |          |          |    |
| S                | Without basket               |                         |      |    |   |    |   |      |       |          |          |    |
| C70              | L = 70 mm - galvanized steel | <u>.</u>                |      |    |   |    | ı | Exec | ution |          |          |    |
| 70               | L = 70 mm - AISI 304         | -                       |      |    |   |    |   | P01  |       | Filtri s | standard |    |
|                  |                              |                         |      |    |   |    | Ī | Рхх  |       | tomiz    |          |    |

Dimensions

# TC50

# Threaded connection





# TC50

# With ringnut



Through hole on the tank