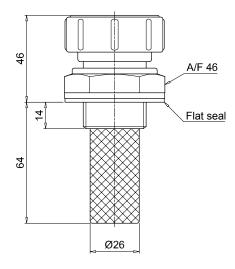

|          |          |    |
| Bask             | et                           |                         |      |    |   |    |   |      |       |          |          |    |
| S                | Without basket               |                         |      |    |   |    |   |      |       |          |          |    |
| C70              | L = 70 mm - galvanized steel | <u>.</u>                |      |    |   |    | ı | Exec | ution |          |          |    |
| 70               | L = 70 mm - AISI 304         | -                       |      |    |   |    |   | P01  |       | Filtri s | standard |    |
|                  |                              |                         |      |    |   |    | Ī | Рхх  |       | tomiz    |          |    |

Dimensions

# TC50

# Threaded connection





# TC50

# With ringnut



Through hole on the tank