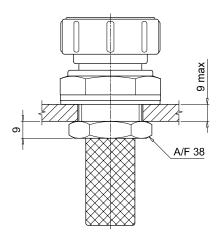

|
| Bask             | et                           |                         |      |    |   |    |   |      |       |          |          |    |
| S                | Without basket               |                         |      |    |   |    |   |      |       |          |          |    |
| C70              | L = 70 mm - galvanized steel | <u>.</u>                |      |    |   |    | ı | Exec | ution |          |          |    |
| 70               | L = 70 mm - AISI 304         | -                       |      |    |   |    |   | P01  |       | Filtri s | standard |    |
|                  |                              |                         |      |    |   |    | Ī | Рхх  |       | tomiz    |          |    |

Dimensions

# TC50

# Threaded connection





# TC50

# With ringnut



Through hole on the tank