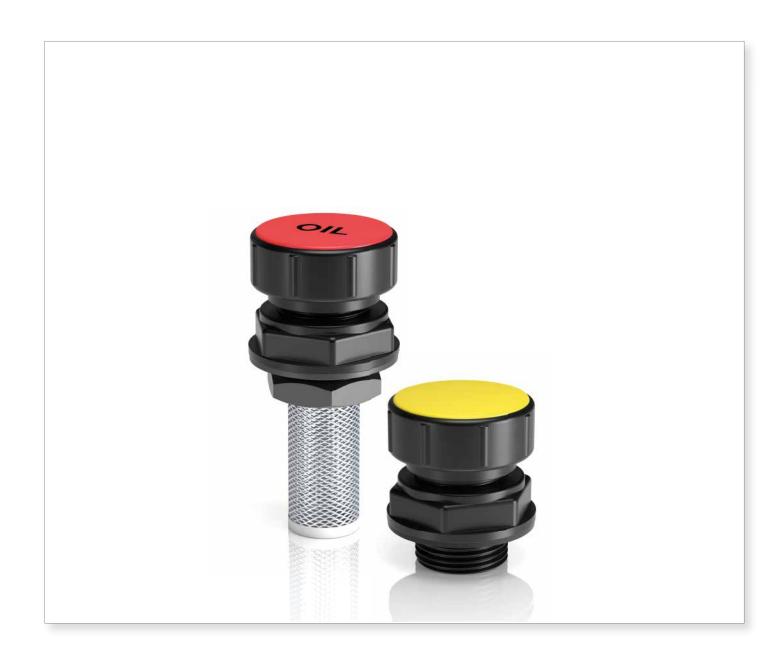

# TC 50 series

Nylon filler cap

#### Nylon filler plug

TC50 is a range of plastic compact air breathers and filler plugs for protection of the tank against the solid contamination contained into the air and filling of the fluid into the systems during the commissioning and maintenance procedures.

#### Available features:

- G 1" male threaded connection, with or without nut
- Metal filtration, to hold the coarse contamination contained into the air
- Filling basket, to hold the coarse contamination contained into the fluid and to diffuse the fluid flow into the tank
- Caps with different graphics and colours, for the use in several applications

#### **Materials**

- Cover: Nylon
- Filter element: Galvanized steel
- Filler cap: Nylon
- Strainer: Galvanized steel / Nylon AISI 304 / Nylon
- Collar: Nylon
- Seals: Inorganic fibre
- Ringnut: Phosphatized steel